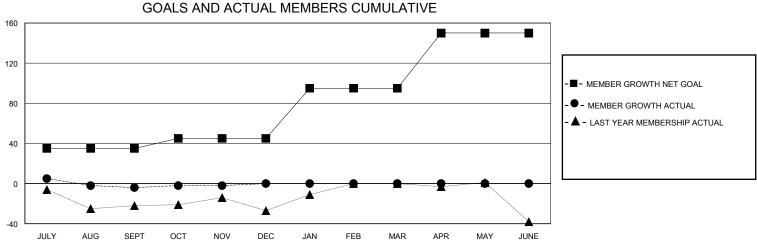

## District A 3

GMT: LOCATION ONTARIO GMT CA

| •             |               |             |               |                       |                        |                         |                                                    |  |  |
|---------------|---------------|-------------|---------------|-----------------------|------------------------|-------------------------|----------------------------------------------------|--|--|
| Clubs         |               |             |               | Members               |                        |                         |                                                    |  |  |
|               | RESULTS FOR   | R 2023-2024 |               | RESULTS FOR 2023-2024 |                        |                         |                                                    |  |  |
| QUARTER       | NEW CLUB GOAL | NEW CLUBS   | DROPPED CLUBS | QUARTER MEME          | BER GROWTH NET<br>GOAL | MEMBER GROWTH<br>ACTUAL | DROPPED<br>MEMBERS ACTUAL<br>(including transfers) |  |  |
| JULY/AUG/SEPT | 0             | 0           | 0             | JULY/AUG/SEPT         | 35                     | 34                      | 30                                                 |  |  |
| OCT/NOV/DEC   | 1             | 0           | 0             | OCT/NOV/DEC           | 10                     | 38                      | 31                                                 |  |  |
| JAN/FEB/MAR   | 0             | 0           | 0             | JAN/FEB/MAR           | 50                     | 0                       | 0                                                  |  |  |
| APR/MAY/JUNE  | 0             | 0           | 0             | APR/MAY/JUNE          | 55                     | 0                       | 0                                                  |  |  |