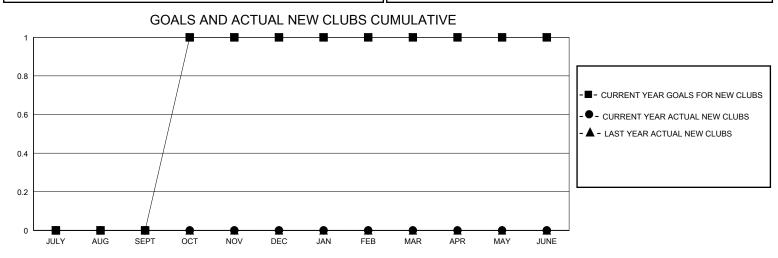

## District A 3

GMT: LOCATION ONTARIO GMT CA

| •             |               |             |               |                       |                        |                         |                                                    |  |  |
|---------------|---------------|-------------|---------------|-----------------------|------------------------|-------------------------|----------------------------------------------------|--|--|
| Clubs         |               |             |               | Members               |                        |                         |                                                    |  |  |
|               | RESULTS FOR   | R 2023-2024 |               | RESULTS FOR 2023-2024 |                        |                         |                                                    |  |  |
| QUARTER       | NEW CLUB GOAL | NEW CLUBS   | DROPPED CLUBS | QUARTER MEME          | BER GROWTH NET<br>GOAL | MEMBER GROWTH<br>ACTUAL | DROPPED<br>MEMBERS ACTUAL<br>(including transfers) |  |  |
| JULY/AUG/SEPT | 0             | 0           | 0             | JULY/AUG/SEPT         | 35                     | 34                      | 30                                                 |  |  |
| OCT/NOV/DEC   | 1             | 0           | 0             | OCT/NOV/DEC           | 10                     | 38                      | 31                                                 |  |  |
| JAN/FEB/MAR   | 0             | 0           | 0             | JAN/FEB/MAR           | 50                     | 0                       | 0                                                  |  |  |
| APR/MAY/JUNE  | 0             | 0           | 0             | APR/MAY/JUNE          | 55                     | 0                       | 0                                                  |  |  |